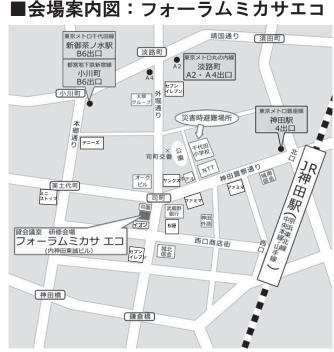

### フォームミカサ エコ「7Fホール」

〒101-0047 東京都千代田区内神田1-18-12 内神田東誠ビル 電話03 (3291) 1396

#### 〈ご注意〉

- キャンセルは開催日3日前までに必ずご連絡をお願いします。
  (土・日含まず)
- 2. 上記以外の参加費の払い戻しは致しませんので、申込者がご 都合の悪い場合は代理の方の出席をお願い致します。
- 3. 講演中の録画・録音・写真撮影等は固くお断り致します。
- 3. テキストは会場でお渡し致します。

J R線 神田駅 西口より徒歩5分 東京メトロ銀座線 神田駅 4番出口より徒歩5分 東京メトロ丸の内線 淡路町駅 A2・A4番出口より徒歩5分 東京メトロ千代田線 新御茶ノ水駅 B6番出口より徒歩6分、 A4番出口より徒歩5分 都営地下鉄新宿線 小川町駅 B6番出口より徒歩6分、A4番 出口より徒歩5分